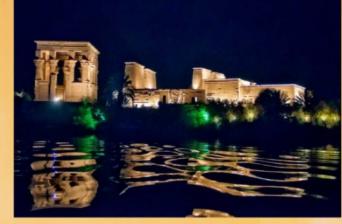

## PHILAE TEMPLE SOUND AND LIGHT SHOW ASWAN

## Prices Quoted Per Person in U.S.D (\$)

| Single Person       | 55\$ |
|---------------------|------|
| From 2 to 3 People  | 50\$ |
| From 4 to 15 People | 45\$ |
| Child from (6 -11)  | 30\$ |

- At 18:00 Pm Pickup from your hotel or Nile Cruise in Aswan to Spend the evening while enjoying the Sound and Light Show at Philae Temple, that takes you on a narrated journey to discover the legends of Goddess Isis & God Osiris.
- There is a marvels story for this temple, since early century, the site of Philae was flooded for six months each year.
- An incredible restoration program was undertaken in the 1960s, and the Temple was moved stone by stone to the current location. Enjoy the spectacular lights of the multimedia presentations which vividly reveals the form and majesty of this ancient site and walk through the magnificent

temple as its history is narrated.

 After the show transfer back to your hotel.